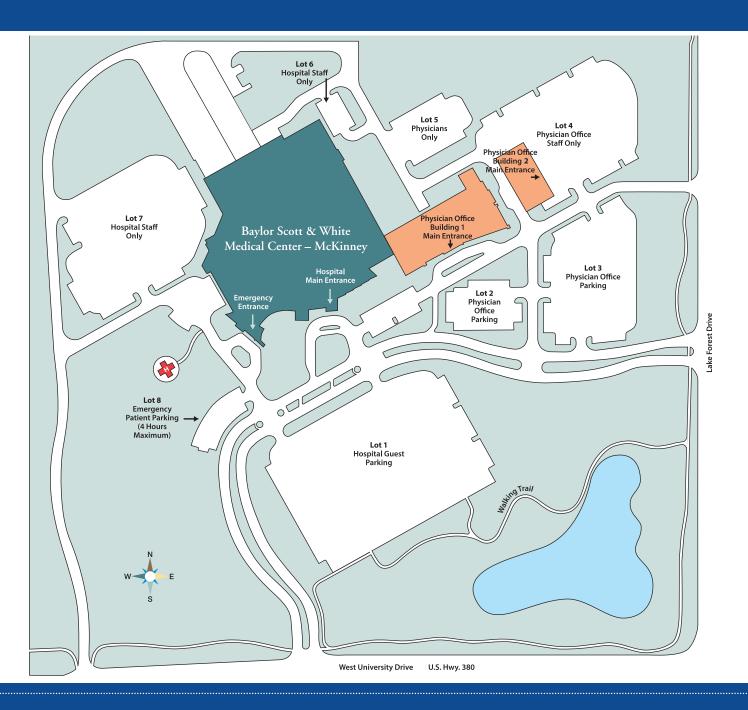

## **Finding Your Way**

CAMPUS AND HOSPITAL MAPS

Our Roots are Deep. Our Commitment Strong.

### **Finding Your Way**

Welcome to Baylor Scott & White Medical Center – McKinney. This will assist you in locating areas of interest and for visiting patients. For further assistance, please check at the information center in the lobby, or ask any member of the Baylor Scott White – McKinney team.

### Baylor Scott & White — McKinney Floor by Floor