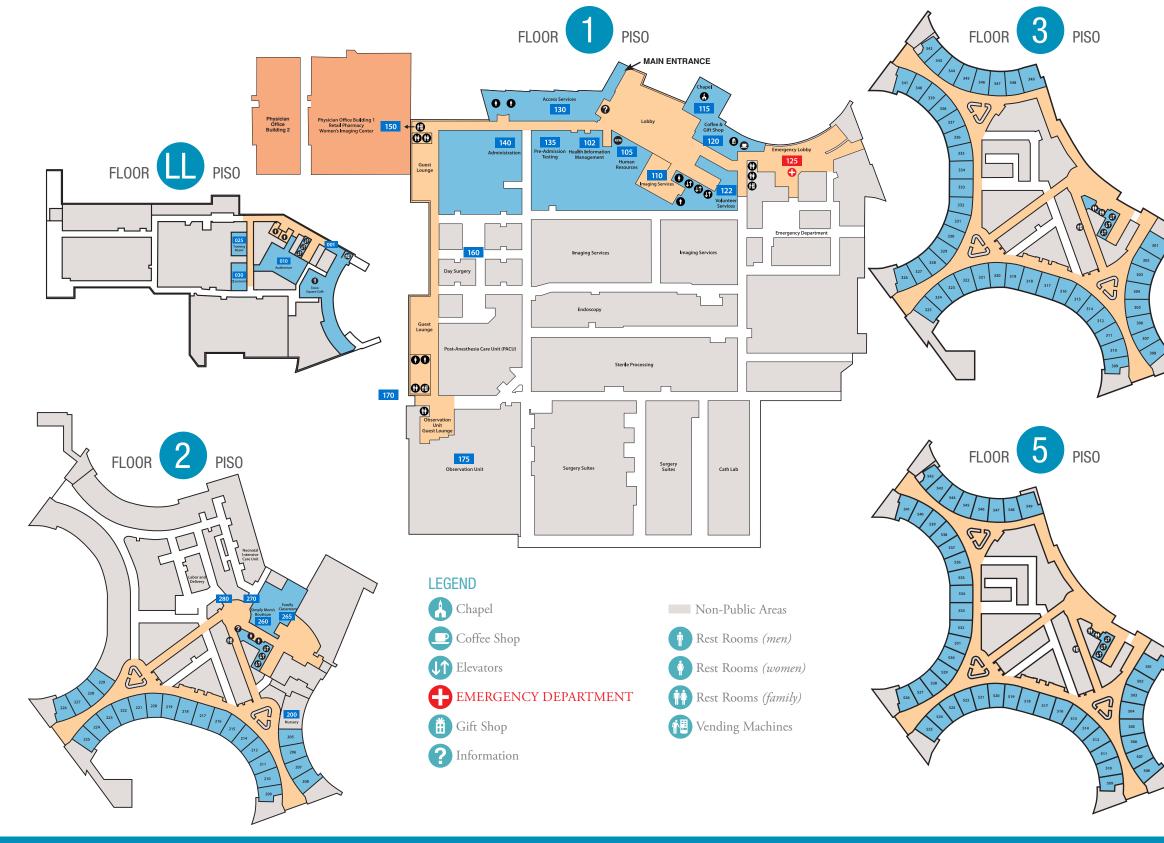

#### LOWER LEVEL

Town Square Café
Open Daily: 7:00 a.m.–2:30 p.m.
ATM (Town Square Café)
Independent Bank Auditorium
Collin McKinney Training Room–025
Crape Myrtle Classroom–030

#### FIRST FLOOR

Chestnut Village Coffee and Gifts Monday–Friday: 7:00 a.m.–6:00 p.m.

#### SECOND FLOOR

Guest Suites—Suites 205–229 Women and Infants Center Family Classroom Labor and Delivery Neonatal Intensive Care Unit

Birth Certificate Office

Simply Mom's Boutique

#### THIRD FLOOR

Guest Suites—Suites 301–349
Baylor Scott & White Charles A. Sammons Cancer Center

Oncology Family Room Oncology Education Center

#### FOURTH FLOOR

Reserved for future growth

#### FIFTH FLOOR

Guest Suites—Suites 501–549 Orthopedic Unit

Inpatient Rehab Gym

Intensive Care Unit